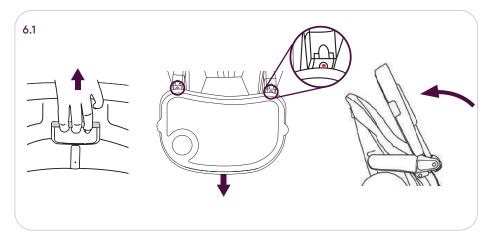

#### **Contents**

First check all your parts have been supplied. Your High Chair includes:

1.1 High Chair

1.6 Harness Pads (2x)

- 1.2 Seat fabric
- 1.3 Harness
- 1.4 Tray Cover
- 1.5 Tray

5

6 7