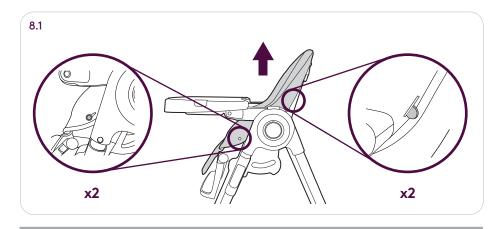

#### **Contents**

First check all your parts have been supplied. Your High Chair includes:

1.1 High Chair

1.6 Harness Pads (2x)

- 1.2 Seat fabric
- 1.3 Harness
- 1.4 Tray Cover
- 1.5 Tray

5

6 7