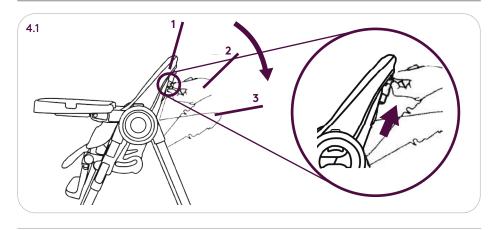

#### **Contents**

First check all your parts have been supplied. Your High Chair includes:

1.1 High Chair

1.6 Harness Pads (2x)

- 1.2 Seat fabric
- 1.3 Harness
- 1.4 Tray Cover
- 1.5 Tray

5

6 7