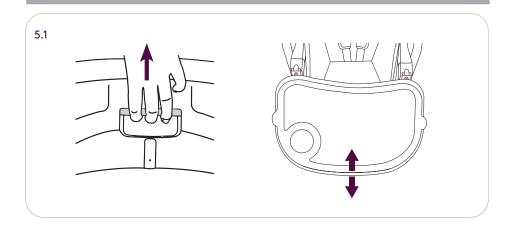

#### **Contents**

First check all your parts have been supplied. Your High Chair includes:

1.1 High Chair

1.6 Harness Pads (2x)

- 1.2 Seat fabric
- 1.3 Harness
- 1.4 Tray Cover
- 1.5 Tray

5

6 7