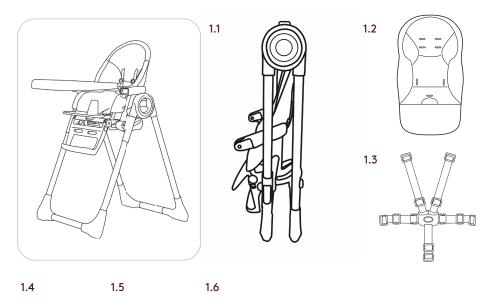

#### **Contents**

First check all your parts have been supplied. Your High Chair includes:

1.1 High Chair

1.6 Harness Pads (2x)

- 1.2 Seat fabric
- 1.3 Harness
- 1.4 Tray Cover
- 1.5 Tray

5

6 7