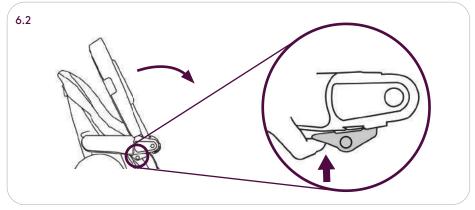

#### **Contents**

First check all your parts have been supplied. Your High Chair includes:

1.1 High Chair

1.6 Harness Pads (2x)

- 1.2 Seat fabric
- 1.3 Harness
- 1.4 Tray Cover
- 1.5 Tray

5

6 7