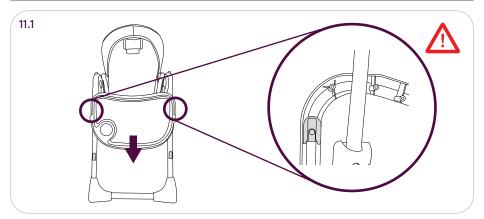

Pilver Cross

# BUFFET

High Chair Instruction Manual 2

## IMPORTANT – READ THE INSTRUCTIONS CAREFULLY BEFORE USE AND KEEP FOR FUTURE REFERENCE









#### **Contents**

First check all your parts have been supplied. Your High Chair includes:

1.1 High Chair

1.6 Harness Pads (2x)

- 1.2 Seat fabric
- 1.3 Harness
- 1.4 Tray Cover
- 1.5 Tray







5













6 7











#### Safety Notes

#### These instructions are important.

Read these instructions before use and keep them for future reference. Your child's safety may be affected if you do not follow these instructions.

#### RECLINED CRADLE MODE -BACKREST RECLINED IN LOWEST HEIGHT POSITION ONLY

This mode is suitable from birth up to 9kg or 6 months old, whichever comes first. It complies with EN12790:2009.

### **WARNING:**

NEVER LEAVE THE CHILD UNATTENDED.

DO NOT USE THE RECLINED CRADLE ONCE YOUR CHILD CAN SIT UNAIDED.

THE RECLINED CRADLE IS NOT INTENDED FOR PROLONGED PERIODS OF SLEEPING.

IT IS DANGEROUS TO USE THE RECLINED CRADLE ON AN ELEVATED SURFACE, E.G. A TABLE.

ALWAYS USE THE RESTRAINT SYSTEM.

NEVER USE THE TOY BAR TO CARRY THE RECLINED CRADLE.

**MAXIMUM WEIGHT: 9KG** 

THIS RE