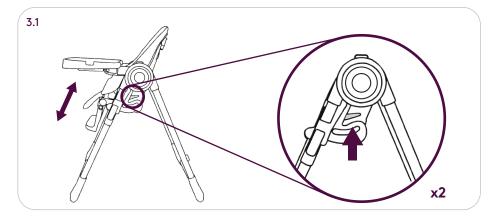

#### **Contents**

First check all your parts have been supplied. Your High Chair includes:

1.1 High Chair

1.6 Harness Pads (2x)

- 1.2 Seat fabric
- 1.3 Harness
- 1.4 Tray Cover
- 1.5 Tray

5

6 7