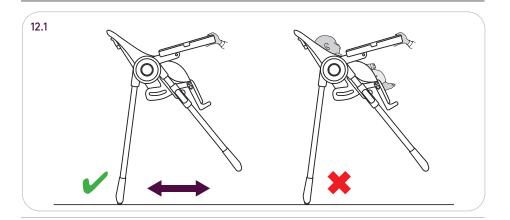

Pilver Cross

# BUFFET

High Chair Instruction Manual 2

## IMPORTANT – READ THE INSTRUCTIONS CAREFULLY BEFORE USE AND KEEP FOR FUTURE REFERENCE









#### **Contents**

First check all your parts have been supplied. Your High Chair includes:

1.1 High Chair

1.6 Harness Pads (2x)

- 1.2 Seat fabric
- 1.3 Harness
- 1.4 Tray Cover
- 1.5 Tray







5













6 7











#### Safety Notes

#### These instructions are important.

Read these instructions before use and keep them for future reference. Your child's safety may be affected if you do not follow these instructions.

#### RECLINED CRADLE MODE -BACKREST RECLINED IN LOWEST HEIGHT POSITION ONLY

This mode is suitable from birth up to 9kg or 6 months old, whichever comes first. It complies with EN12790:2009.

### **WARNING:**

NEVER LEAVE THE CHILD UNATTENDED.

DO NOT USE THE RECLINED CRADLE ONCE YOUR CHILD CAN SIT UNAIDED.

THE RECLINED CRADLE IS NOT INTENDED FOR PROLONGED PERIODS OF SLEEPING.

IT IS DANGEROUS TO USE THE RECLINED CRADLE ON AN ELEVATED SURFACE, E.G. A TABLE.

ALWAYS USE THE RESTRAINT SYSTEM.

NEVER USE THE TOY BAR TO CARRY THE RECLINED CRADLE.

**MAXIMUM WEIGHT: 9KG** 

THIS RECL