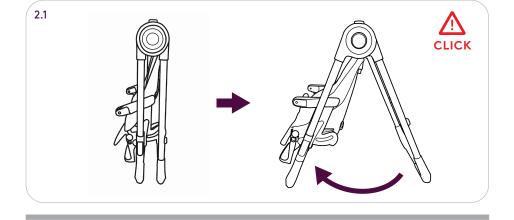

#### **Contents**

First check all your parts have been supplied. Your High Chair includes:

1.1 High Chair

1.6 Harness Pads (2x)

- 1.2 Seat fabric
- 1.3 Harness
- 1.4 Tray Cover
- 1.5 Tray

5

6 7