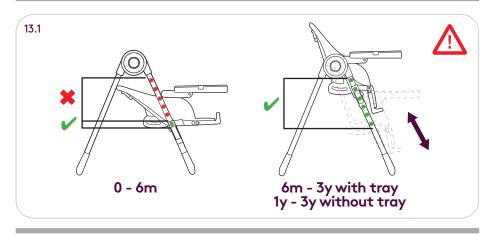

#### RECLINED CRADLE MODE -BACKREST RECLINED IN LOWEST HEIGHT POSITION ONLY

This mode is suitable from birth up to 9kg or 6 months old, whichever comes first. It complies with EN12790:2009.

#### HIGH CHAIR MODE -BACKREST RECLINED AND UPRIGHT IN ALL HEIGHT POSITIONS

This mode with tray is suitable from 6 months to 15kg or 3 years old, whichever comes first.

This mode without tray is suitable from 12 months to 15 kg or 3 years old, whichever comes first. It complies with EN14988:2017+A1:2020.