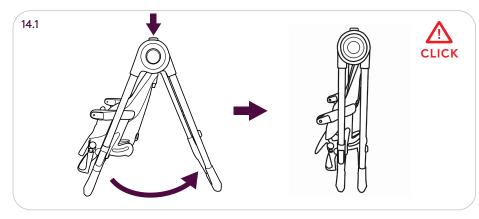

NOT TO USE THE PRODUCT UNTIL THE CHILD CAN SIT UP UNAIDED.

NOT TO USE THE PRODUCT IF ANY PART IS BROKEN, TORN OR MISSING.

KEEP CHILDREN AWAY WHEN UNFOLDING AND FOLDING THE PRODUCT TO AVOID INJURY.

THIS HIGH CHAIR IS INTENDED FOR CHILDREN ABLE TO SIT UP UNAIDED AND UP TO 3 YEARS OR A MAXIMUM WEIGHT OF 15 KG.