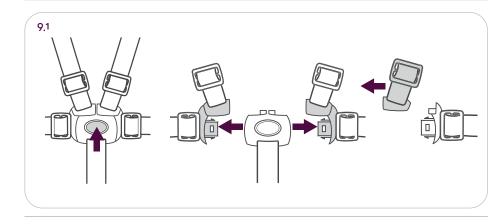

Pilver Cross

# BUFFET

High Chair Instruction Manual 2

## IMPORTANT – READ THE INSTRUCTIONS CAREFULLY BEFORE USE AND KEEP FOR FUTURE REFERENCE









#### **Contents**

First check all your parts have been supplied. Your High Chair includes:

1.1 High Chair

1.6 Harness Pads (2x)

- 1.2 Seat fabric
- 1.3 Harness
- 1.4 Tray Cover
- 1.5 Tray







5













6 7











#### Safety Notes

#### These instructions are important.

Read these instructions before use and keep them for future reference. Your child's safety may be affected if you do not follow these instructions.

#### RECLINED CRADLE MODE -BACKREST RECLINED IN LOWEST HEIGHT POSITION ONLY

This mode is suitable from birth up to 9kg or 6 months old, whichever comes first. It complies with EN12790:2009.

### **WARNING:**

NEVER LEAVE THE CHILD UNATTENDED.

DO NOT USE THE RECLINED CRADLE ONCE YOUR CHILD CAN SIT UNAIDED.

THE RECLINED CRADLE IS NOT INTENDED FOR PROLONGED PERIODS OF SLEEPING.

IT IS DANGEROUS TO USE THE RECLINED CRADLE ON AN ELEVATED SURFACE, E.G. A TABLE.

ALWAYS USE THE RESTRAINT SYSTEM.

NEVER USE THE TOY BAR TO CARRY THE RECLINED CRADLE.

**MAXIMUM WEIGHT: 9KG**