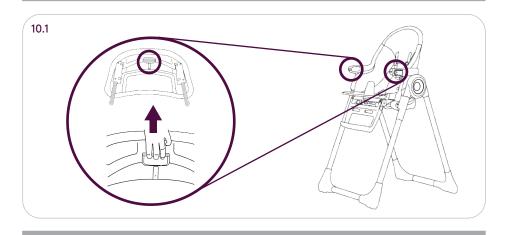

Pilver Cross

# BUFFET

High Chair Instruction Manual 2

## IMPORTANT – READ THE INSTRUCTIONS CAREFULLY BEFORE USE AND KEEP FOR FUTURE REFERENCE









#### **Contents**

First check all your parts have been supplied. Your High Chair includes:

1.1 High Chair

1.6 Harness Pads (2x)

- 1.2 Seat fabric
- 1.3 Harness
- 1.4 Tray Cover
- 1.5 Tray







5













6 7











#### Safety Notes

#### These instructions are important.

Read these instructions before use and keep them for future reference. Your child's safety may be affected if you do not follow these instructions.

#### RECLINED CRADLE MODE -BACKREST RECLINED IN LOWEST HEIGHT POSITION ONLY

This mode is suitable from birth up to 9kg or 6 months old, whichever comes first. It complies with EN12790:2009.

### **WARNING:**

NEVER LEAVE THE CHILD UNATTENDED.

DO NOT USE THE RECLINED CRADLE ONCE YOUR CHILD CAN SIT UNAIDED.

THE RECLINED CRADLE IS NOT INTENDED FOR PROLONGED PERIODS OF SLEEPING.

IT IS DANGEROUS TO USE THE RECLINED CRADLE ON AN ELEVATED SURFACE, E.G. A TABLE.

ALWAYS USE THE RESTRAINT SYSTEM.

NEVER USE THE TOY BAR TO CARRY THE RECLINED CRADLE.

**MAXIMUM WEIGHT: 9KG** 

THIS