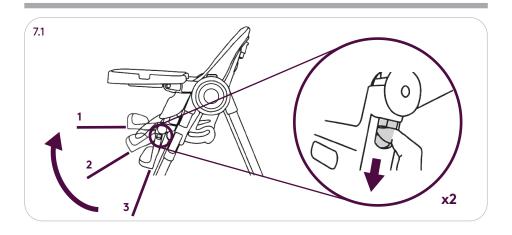

#### **Contents**

First check all your parts have been supplied. Your High Chair includes:

1.1 High Chair

1.6 Harness Pads (2x)

- 1.2 Seat fabric
- 1.3 Harness
- 1.4 Tray Cover
- 1.5 Tray

5

6 7