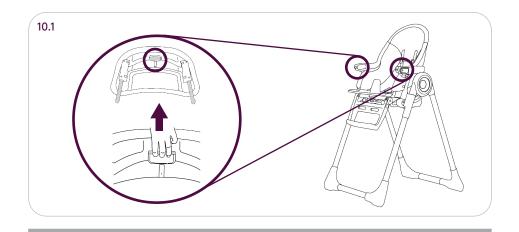

Silver Cross

# BUFFET

High Chair Instruction Manual 2

## IMPORTANT – READ THE INSTRUCTIONS CAREFULLY BEFORE USE AND KEEP FOR FUTURE REFERENCE



1.4

1.6





#### **Contents**

First check all your parts have been supplied. Your High Chair includes:

1.1 High Chair

1.6 Harness Pads (2x)

- 1.2 Seat fabric
- 1.3 Harness
- 1.4 Tray Cover
- 1.5 Tray







5













6











#### Safety Notes

#### These instructions are important.

Read these instructions before use and keep them for future reference. Your child's safety may be affected if you do not follow these instructions.

#### RECLINED CRADLE MODE -BACKREST RECLINED IN LOWEST HEIGHT POSITION ONLY

This mode is suitable from birth up to 9kg or 6 months old, whichever comes first. It complies with EN12790:2009.

### **WARNING:**

NEVER LEAVE THE CHILD UNATTENDED.

DO NOT USE THE RECLINED CRADLE ONCE YOUR CHILD CAN SIT UNAIDED.

THE RECLINED CRADLE IS NOT INTENDED FOR PROLONGED PERIODS OF SLEEPING.

IT IS DANGEROUS TO USE THE RECLINED CRADLE ON AN ELEVATED SURFACE, E.G. A TABLE.

ALWAYS USE THE RESTRAINT SYSTEM.

NEVER USE THE TOY BAR TO CARRY THE RECLINED CRADLE.

MAXIMUM WFIGHT: 9KG

THIS RECLI