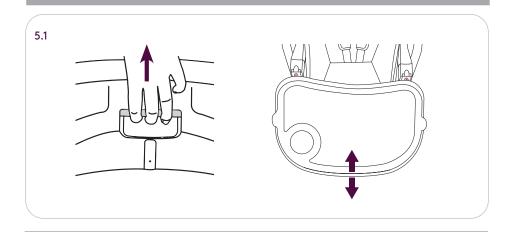

Silver Cross

# BUFFET

High Chair Instruction Manual 2

## IMPORTANT – READ THE INSTRUCTIONS CAREFULLY BEFORE USE AND KEEP FOR FUTURE REFERENCE



1.4

1.6





#### **Contents**

First check all your parts have been supplied. Your High Chair includes:

1.1 High Chair

1.6 Harness Pads (2x)

- 1.2 Seat fabric
- 1.3 Harness
- 1.4 Tray Cover
- 1.5 Tray







5













6











#### Safety Notes

#### These instructions are important.

Read these instructions before use and keep them for future reference. Your child's safety may be affected if you do not follow these instructions.

#### RECLINED CRADLE MODE -BACKREST RECLINED IN LOWEST HEIGHT POSITION ONLY

This mode is suitable from birth up to 9kg or 6 months old, whichever comes first. It complies with EN12790:2009.

### **WARNING:**

NEVER LEAVE THE CHILD UNATTENDED.

DO NOT USE THE RECLINED CRADLE ONCE YOUR CHILD CAN SIT UNAIDED.

THE RECLINED CRADLE IS NOT INTENDED FOR PROLONGED PERIODS OF SLEEPING.

IT IS DANGEROUS TO USE THE RECLINED CRADLE ON AN ELEVATED SURFACE, E.G. A TABLE.

ALWAYS USE THE RESTRAINT SYSTEM.

NEVER USE THE TOY BAR TO CARRY THE RECLINED CRADLE.

MAXIMUM WFIGHT: