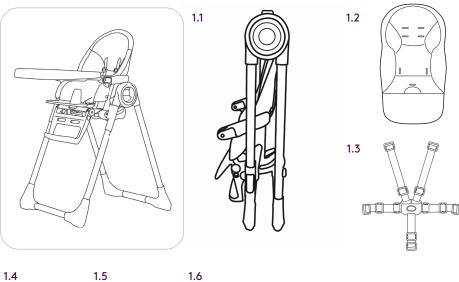

#### **Contents**

First check all your parts have been supplied. Your High Chair includes:

1.1 High Chair

1.6 Harness Pads (2x)

- 1.2 Seat fabric
- 1.3 Harness
- 1.4 Tray Cover
- 1.5 Tray

5

6