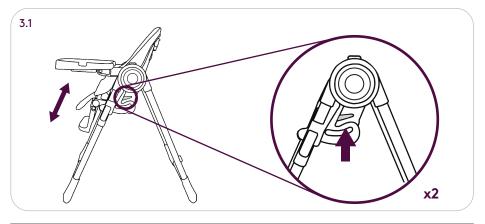

Silver Cross

# BUFFET

High Chair Instruction Manual 2

## IMPORTANT – READ THE INSTRUCTIONS CAREFULLY BEFORE USE AND KEEP FOR FUTURE REFERENCE



1.4

1.6





#### **Contents**

First check all your parts have been supplied. Your High Chair includes:

1.1 High Chair

1.6 Harness Pads (2x)

- 1.2 Seat fabric
- 1.3 Harness
- 1.4 Tray Cover
- 1.5 Tray







5













6











#### Safety Notes

#### These instructions are important.

Read these instructions before use and keep them for future reference. Your child's safety may be affected if you do not follow these instructions.

#### RECLINED CRADLE MODE -BACKREST RECLINED IN LOWEST HEIGHT POSITION ONLY

This mode is suitable from birth up to 9kg or 6 months old, whichever comes first. It complies with EN12790:2009.

### **WARNING:**

NEVER LEAVE THE CHILD UNATTENDED.

DO NOT USE THE RECLINED CRADLE ONCE YOUR CHILD CAN SIT UNAIDED.

THE RECLINED CRADLE IS NOT INTENDED FOR PROLONGED PERIODS OF SLEEPING.

IT IS DANGEROUS TO USE THE RECLINED CRADLE ON AN ELEVATED SURFACE, E.G. A TABLE.

ALWAYS USE THE RESTRAINT SYSTEM.

NEVER USE THE TOY BAR TO CARRY THE RECLINED CRADLE.

MAXIMUM W