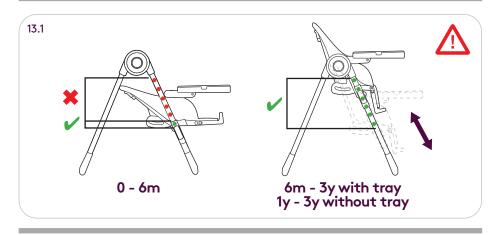

#### RECLINED CRADLE MODE -BACKREST RECLINED IN LOWEST HEIGHT POSITION ONLY

This mode is suitable from birth up to 9kg or 6 months old, whichever comes first. It complies with EN12790:2009.

#### HIGH CHAIR MODE -BACKREST RECLINED AND UPRIGHT IN ALL HEIGHT POSITIONS

This mode with tray is suitable from 6 months to 15kg or 3 years old, whichever comes first.

This mode without tray is suitable from 12 months to 15 kg or 3 years old, whichever comes first. It complies with EN14988:2017+A1:2020.