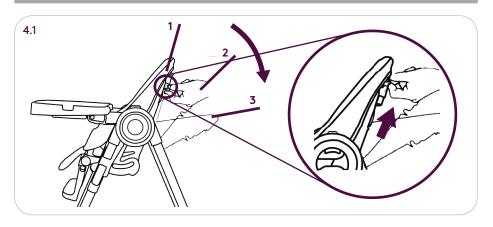

Silver Cross

# BUFFET

High Chair Instruction Manual 2

## IMPORTANT – READ THE INSTRUCTIONS CAREFULLY BEFORE USE AND KEEP FOR FUTURE REFERENCE



1.4

1.6





#### **Contents**

First check all your parts have been supplied. Your High Chair includes:

1.1 High Chair

1.6 Harness Pads (2x)

- 1.2 Seat fabric
- 1.3 Harness
- 1.4 Tray Cover
- 1.5 Tray







5













6











#### Safety Notes

#### These instructions are important.

Read these instructions before use and keep them for future reference. Your child's safety may be affected if you do not follow these instructions.

#### RECLINED CRADLE MODE -BACKREST RECLINED IN LOWEST HEIGHT POSITION ONLY

This mode is suitable from birth up to 9kg or 6 months old, whichever comes first. It complies with EN12790:2009.

### **WARNING:**

NEVER LEAVE THE CHILD UNATTENDED.

DO NOT USE THE RECLINED CRADLE ONCE YOUR CHILD CAN SIT UNAIDED.

THE RECLINED CRADLE IS NOT INTENDED FOR PROLONGED PERIODS OF SLEEPING.

IT IS DANGEROUS TO USE THE RECLINED CRADLE ON AN ELEVATED SURFACE, E.G. A TABLE.

ALWAYS USE THE RESTRAINT SYSTEM.

NEVER USE THE TOY BAR TO CARRY THE RECLINED CRADLE.

MAXIMUM WFI