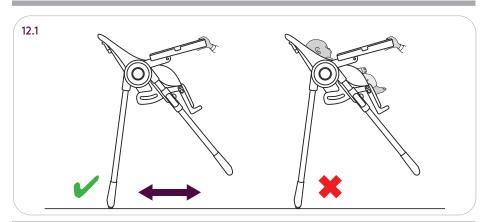

Silver Cross

# BUFFET

High Chair Instruction Manual 2

## IMPORTANT – READ THE INSTRUCTIONS CAREFULLY BEFORE USE AND KEEP FOR FUTURE REFERENCE



1.4

1.6





#### **Contents**

First check all your parts have been supplied. Your High Chair includes:

1.1 High Chair

1.6 Harness Pads (2x)

- 1.2 Seat fabric
- 1.3 Harness
- 1.4 Tray Cover
- 1.5 Tray







5













6











#### Safety Notes

#### These instructions are important.

Read these instructions before use and keep them for future reference. Your child's safety may be affected if you do not follow these instructions.

#### RECLINED CRADLE MODE -BACKREST RECLINED IN LOWEST HEIGHT POSITION ONLY

This mode is suitable from birth up to 9kg or 6 months old, whichever comes first. It complies with EN12790:2009.

### **WARNING:**

NEVER LEAVE THE CHILD UNATTENDED.

DO NOT USE THE RECLINED CRADLE ONCE YOUR CHILD CAN SIT UNAIDED.

THE RECLINED CRADLE IS NOT INTENDED FOR PROLONGED PERIODS OF SLEEPING.

IT IS DANGEROUS TO USE THE RECLINED CRADLE ON AN ELEVATED SURFACE, E.G. A TABLE.

ALWAYS USE THE RESTRAINT SYSTEM.

NEVER USE THE TOY BAR TO CARRY THE RECLINED CRADLE.

MAXIMUM WFIGHT: 9KG

THIS RECLINED