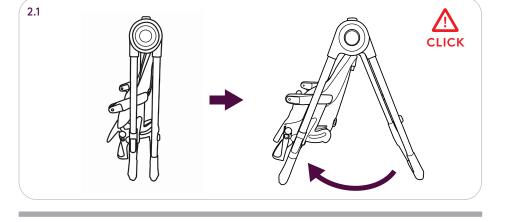

Silver Cross

# BUFFET

High Chair Instruction Manual 2

## IMPORTANT – READ THE INSTRUCTIONS CAREFULLY BEFORE USE AND KEEP FOR FUTURE REFERENCE



1.4

1.6





#### **Contents**

First check all your parts have been supplied. Your High Chair includes:

1.1 High Chair

1.6 Harness Pads (2x)

- 1.2 Seat fabric
- 1.3 Harness
- 1.4 Tray Cover
- 1.5 Tray







5













6











#### Safety Notes

#### These instructions are important.

Read these instructions before use and keep them for future reference. Your child's safety may be affected if you do not follow these instructions.

#### RECLINED CRADLE MODE -BACKREST RECLINED IN LOWEST HEIGHT POSITION ONLY

This mode is suitable from birth up to 9kg or 6 months old, whichever comes first. It complies with EN12790:2009.

### **WARNING:**

NEVER LEAVE THE CHILD UNATTENDED.

DO NOT USE THE RECLINED CRADLE ONCE YOUR CHILD CAN SIT UNAIDED.

THE RECLINED CRADLE IS NOT INTENDED FOR PROLONGED PERIODS OF SLEEPING.

IT IS DANGEROUS TO USE THE RECLINED CRADLE ON AN ELEVATED SURFACE, E.G. A TABLE.

ALWAYS USE THE RESTRAINT SYSTEM.

NEVER USE THE TOY BAR TO CARRY THE RECLINED CRADLE.

MAXIMUM