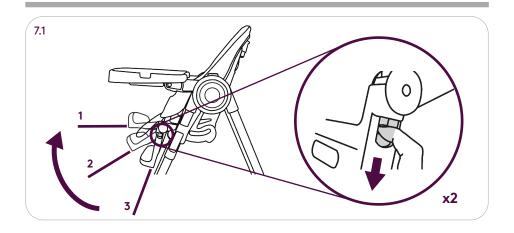

Silver Cross

# BUFFET

High Chair Instruction Manual 2

## IMPORTANT – READ THE INSTRUCTIONS CAREFULLY BEFORE USE AND KEEP FOR FUTURE REFERENCE



1.4

1.6





#### **Contents**

First check all your parts have been supplied. Your High Chair includes:

1.1 High Chair

1.6 Harness Pads (2x)

- 1.2 Seat fabric
- 1.3 Harness
- 1.4 Tray Cover
- 1.5 Tray







5













6











#### Safety Notes

#### These instructions are important.

Read these instructions before use and keep them for future reference. Your child's safety may be affected if you do not follow these instructions.

#### RECLINED CRADLE MODE -BACKREST RECLINED IN LOWEST HEIGHT POSITION ONLY

This mode is suitable from birth up to 9kg or 6 months old, whichever comes first. It complies with EN12790:2009.

### **WARNING:**

NEVER LEAVE THE CHILD UNATTENDED.

DO NOT USE THE RECLINED CRADLE ONCE YOUR CHILD CAN SIT UNAIDED.

THE RECLINED CRADLE IS NOT INTENDED FOR PROLONGED PERIODS OF SLEEPING.

IT IS DANGEROUS TO USE THE RECLINED CRADLE ON AN ELEVATED SURFACE, E.G. A TABLE.

ALWAYS USE THE RESTRAINT SYSTEM.

NEVER USE THE TOY BAR TO CARRY THE RECLINED CRADLE.

MAXIMUM WFIGHT: 9KG

T