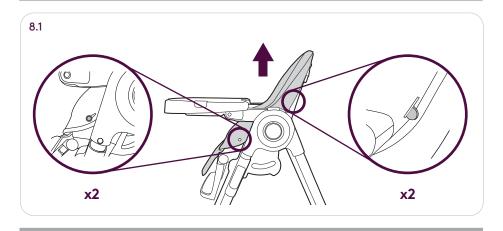

Silver Cross

# BUFFET

High Chair Instruction Manual 2

## IMPORTANT – READ THE INSTRUCTIONS CAREFULLY BEFORE USE AND KEEP FOR FUTURE REFERENCE



1.4

1.6





#### **Contents**

First check all your parts have been supplied. Your High Chair includes:

1.1 High Chair

1.6 Harness Pads (2x)

- 1.2 Seat fabric
- 1.3 Harness
- 1.4 Tray Cover
- 1.5 Tray







5













6











#### Safety Notes

#### These instructions are important.

Read these instructions before use and keep them for future reference. Your child's safety may be affected if you do not follow these instructions.

#### RECLINED CRADLE MODE -BACKREST RECLINED IN LOWEST HEIGHT POSITION ONLY

This mode is suitable from birth up to 9kg or 6 months old, whichever comes first. It complies with EN12790:2009.

### **WARNING:**

NEVER LEAVE THE CHILD UNATTENDED.

DO NOT USE THE RECLINED CRADLE ONCE YOUR CHILD CAN SIT UNAIDED.

THE RECLINED CRADLE IS NOT INTENDED FOR PROLONGED PERIODS OF SLEEPING.

IT IS DANGEROUS TO USE THE RECLINED CRADLE ON AN ELEVATED SURFACE, E.G. A TABLE.

ALWAYS USE THE RESTRAINT SYSTEM.

NEVER USE THE TOY BAR TO CARRY THE RECLINED CRADLE.

MAXIMUM WFIGHT: 9KG

THI