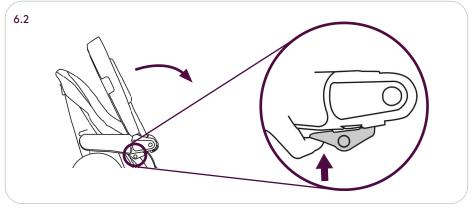

Silver Cross

# BUFFET

High Chair Instruction Manual 2

## IMPORTANT – READ THE INSTRUCTIONS CAREFULLY BEFORE USE AND KEEP FOR FUTURE REFERENCE



1.4

1.6





#### **Contents**

First check all your parts have been supplied. Your High Chair includes:

1.1 High Chair

1.6 Harness Pads (2x)

- 1.2 Seat fabric
- 1.3 Harness
- 1.4 Tray Cover
- 1.5 Tray







5













6











#### Safety Notes

#### These instructions are important.

Read these instructions before use and keep them for future reference. Your child's safety may be affected if you do not follow these instructions.

#### RECLINED CRADLE MODE -BACKREST RECLINED IN LOWEST HEIGHT POSITION ONLY

This mode is suitable from birth up to 9kg or 6 months old, whichever comes first. It complies with EN12790:2009.

### **WARNING:**

NEVER LEAVE THE CHILD UNATTENDED.

DO NOT USE THE RECLINED CRADLE ONCE YOUR CHILD CAN SIT UNAIDED.

THE RECLINED CRADLE IS NOT INTENDED FOR PROLONGED PERIODS OF SLEEPING.

IT IS DANGEROUS TO USE THE RECLINED CRADLE ON AN ELEVATED SURFACE, E.G. A TABLE.

ALWAYS USE THE RESTRAINT SYSTEM.

NEVER USE THE TOY BAR TO CARRY THE RECLINED CRADLE.

MAXIMUM WFIGHT: 9KG