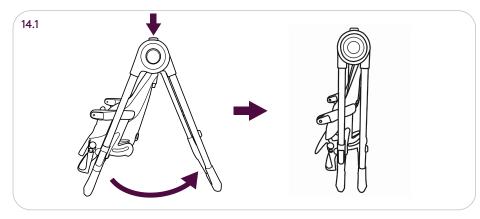

NOT TO USE THE PRODUCT UNTIL THE CHILD CAN SIT UP UNAIDED.

NOT TO USE THE PRODUCT IF ANY PART IS BROKEN, TORN OR MISSING.

KEEP CHILDREN AWAY WHEN UNFOLDING AND FOLDING THE PRODUCT TO AVOID INJURY.

THIS HIGH CHAIR IS INTENDED FOR CHILDREN ABLE TO SIT UP UNAIDED AND UP TO 3 YEARS OR A MAXIMUM WEIGHT OF 15 KG.