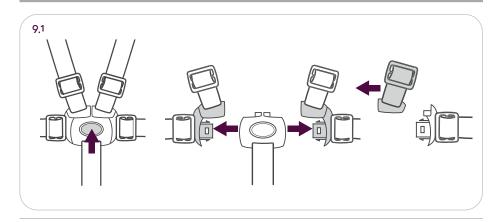

Silver Cross

# BUFFET

High Chair Instruction Manual 2

## IMPORTANT – READ THE INSTRUCTIONS CAREFULLY BEFORE USE AND KEEP FOR FUTURE REFERENCE



1.4

1.6





#### **Contents**

First check all your parts have been supplied. Your High Chair includes:

1.1 High Chair

1.6 Harness Pads (2x)

- 1.2 Seat fabric
- 1.3 Harness
- 1.4 Tray Cover
- 1.5 Tray







5













6











#### Safety Notes

#### These instructions are important.

Read these instructions before use and keep them for future reference. Your child's safety may be affected if you do not follow these instructions.

#### RECLINED CRADLE MODE -BACKREST RECLINED IN LOWEST HEIGHT POSITION ONLY

This mode is suitable from birth up to 9kg or 6 months old, whichever comes first. It complies with EN12790:2009.

### **WARNING:**

NEVER LEAVE THE CHILD UNATTENDED.

DO NOT USE THE RECLINED CRADLE ONCE YOUR CHILD CAN SIT UNAIDED.

THE RECLINED CRADLE IS NOT INTENDED FOR PROLONGED PERIODS OF SLEEPING.

IT IS DANGEROUS TO USE THE RECLINED CRADLE ON AN ELEVATED SURFACE, E.G. A TABLE.

ALWAYS USE THE RESTRAINT SYSTEM.

NEVER USE THE TOY BAR TO CARRY THE RECLINED CRADLE.

MAXIMUM WFIGHT: 9KG

THIS