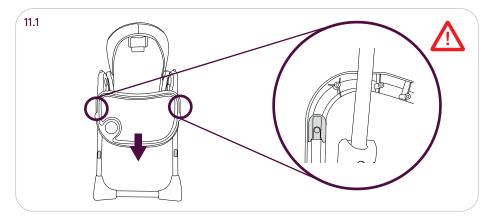

Silver Cross

# BUFFET

High Chair Instruction Manual 2

## IMPORTANT – READ THE INSTRUCTIONS CAREFULLY BEFORE USE AND KEEP FOR FUTURE REFERENCE



1.4

1.6





#### **Contents**

First check all your parts have been supplied. Your High Chair includes:

1.1 High Chair

1.6 Harness Pads (2x)

- 1.2 Seat fabric
- 1.3 Harness
- 1.4 Tray Cover
- 1.5 Tray







5













6











#### Safety Notes

#### These instructions are important.

Read these instructions before use and keep them for future reference. Your child's safety may be affected if you do not follow these instructions.

#### RECLINED CRADLE MODE -BACKREST RECLINED IN LOWEST HEIGHT POSITION ONLY

This mode is suitable from birth up to 9kg or 6 months old, whichever comes first. It complies with EN12790:2009.

### **WARNING:**

NEVER LEAVE THE CHILD UNATTENDED.

DO NOT USE THE RECLINED CRADLE ONCE YOUR CHILD CAN SIT UNAIDED.

THE RECLINED CRADLE IS NOT INTENDED FOR PROLONGED PERIODS OF SLEEPING.

IT IS DANGEROUS TO USE THE RECLINED CRADLE ON AN ELEVATED SURFACE, E.G. A TABLE.

ALWAYS USE THE RESTRAINT SYSTEM.

NEVER USE THE TOY BAR TO CARRY THE RECLINED CRADLE.

MAXIMUM WFIGHT: 9KG

THIS RECLINE