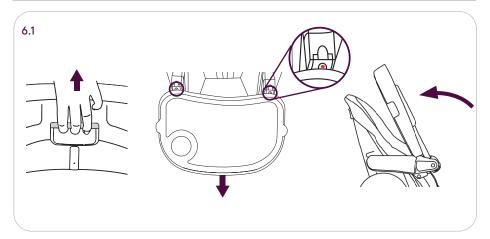

Silver Cross

# BUFFET

High Chair Instruction Manual 2

## IMPORTANT – READ THE INSTRUCTIONS CAREFULLY BEFORE USE AND KEEP FOR FUTURE REFERENCE



1.4

1.6





#### **Contents**

First check all your parts have been supplied. Your High Chair includes:

1.1 High Chair

1.6 Harness Pads (2x)

- 1.2 Seat fabric
- 1.3 Harness
- 1.4 Tray Cover
- 1.5 Tray







5













6











#### Safety Notes

#### These instructions are important.

Read these instructions before use and keep them for future reference. Your child's safety may be affected if you do not follow these instructions.

#### RECLINED CRADLE MODE -BACKREST RECLINED IN LOWEST HEIGHT POSITION ONLY

This mode is suitable from birth up to 9kg or 6 months old, whichever comes first. It complies with EN12790:2009.

### **WARNING:**

NEVER LEAVE THE CHILD UNATTENDED.

DO NOT USE THE RECLINED CRADLE ONCE YOUR CHILD CAN SIT UNAIDED.

THE RECLINED CRADLE IS NOT INTENDED FOR PROLONGED PERIODS OF SLEEPING.

IT IS DANGEROUS TO USE THE RECLINED CRADLE ON AN ELEVATED SURFACE, E.G. A TABLE.

ALWAYS USE THE RESTRAINT SYSTEM.

NEVER USE THE TOY BAR TO CARRY THE RECLINED CRADLE.

MAXIMUM WFIGHT: 9K